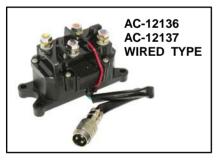

# WINCHES 5,000 LBS

ATV&UTV COMPONENTS

# ATV&UTV COMPONENTS





ALL WINCHES INCLUDE A UNIVERSAL MOUNTING BRACKET, HARDWARE, HANDLEBAR SWITCH, AND ELECTRICAL CONNECTIONS AS FEATURED BELOW

## AC-12137 SERIES



AC-12136 SERIES













### **SPECIFICATIONS**

-000

| RATED LINE PULL                  | 5,000 LBS. (2,268KGS.) SINGLE-LINE                             |  |  |  |
|----------------------------------|----------------------------------------------------------------|--|--|--|
| MOTOR                            | 12V                                                            |  |  |  |
| BRAKE                            | MECHANICAL BRAKE                                               |  |  |  |
| DRUM LENGTH                      | 120MM                                                          |  |  |  |
| ROPE (in X ft ) (mm X m)         | AC-12137 SERIES: STEEL WIRE, 3/14" X 50' ( 5.5MM X 15.2M )     |  |  |  |
|                                  | AC-12136 SERIES: SYNTHETIC ROPE, 3/14" X 33' ( 15.2M X 5.5M