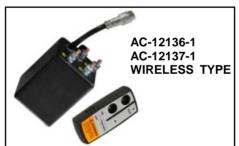

# ATV&UTV COMPONENTS

ALL WINCHES INCLUDE A UNIVERSAL MOUNTING BRACKET, HARDWARE, HANDLEBAR SWITCH, AND ELECTRICAL CONNECTIONS AS FEATURED BELOW

## AC-12137 SERIES

AC-12136 SERIES