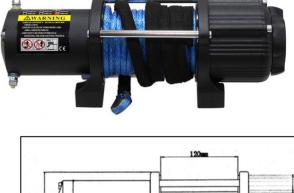

## AC-12137 SERIES

AC-12136 SERIES

### **SPECIFICATIONS**

-000

| RATED LINE PULL                  | 5,000 LBS. (2,268KGS.) SINGLE-LINE                             |  |  |  |
|----------------------------------|----------------------------------------------------------------|--|--|--|
| MOTOR                            | 12V                                                            |  |  |  |
| BRAKE                            | MECHANICAL BRAKE                                               |  |  |  |
| DRUM LENGTH                      | 120MM                                                          |  |  |  |
| ROPE (in X ft ) (mm X m)         | AC-12137 SERIES: STEEL WIRE, 3/14" X 50' ( 5.5MM X 15.2M )     |  |  |  |
|                                  | AC-12136 SERIES: SYNTHETIC ROPE, 3/14" X 33' ( 15.2M X 5.5MM ) |  |  |  |
| FAIRLEAD                         | ROLLER                                                         |  |  |  |
| GEAR RATIO                       | 161:1                                                          |  |  |  |
| OVERALL DIMENSIONS ( L x W x H ) | 395x120x117mm                                                  |  |  |  |