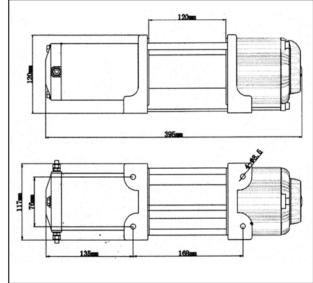

### **SPECIFICATIONS**

-000

| RATED LINE PULL                  | 5,000 LBS. (2,268KGS.) SINGLE-LINE                             |  |  |  |
|----------------------------------|----------------------------------------------------------------|--|--|--|
| MOTOR                            | 12V                                                            |  |  |  |
| BRAKE                            | MECHANICAL BRAKE                                               |  |  |  |
| DRUM LENGTH                      | 120MM                                                          |  |  |  |
| ROPE (in X ft ) (mm X m)         | AC-12137 SERIES: STEEL WIRE, 3/14" X 50' ( 5.5MM X 15.2M )     |  |  |  |
|                                  | AC-12136 SERIES: SYNTHETIC ROPE, 3/14" X 33' ( 15.2M X 5.5MM ) |  |  |  |
| FAIRLEAD                         | ROLLER                                                         |  |  |  |
| GEAR RATIO                       | 161:1                                                          |  |  |  |
| OVERALL DIMENSIONS ( L x W x H ) | 395x120x117mm                                                  |  |  |  |