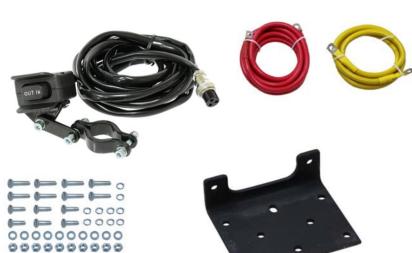

# ATV&UTV COMPONENTS

ALL WINCHES INCLUDE A UNIVERSAL MOUNTING BRACKET, HARDWARE, HANDLEBAR SWITCH, AND ELECTRICAL CONNECTIONS AS FEATURED BELOW