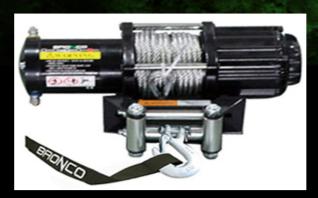

# WINCHES 5,000 LBS

ATV&UTV COMPONENTS

# ATV&UTV COMPONENTS

ALL WINCHES INCLUDE A UNIVERSAL MOUNTING BRACKET, HARDWARE, HANDLEBAR SWITCH, AND ELECTRICAL CONNECTIONS AS FEATURED BELOW

### **SPECIFICATIONS**

-000

| RATED LINE PULL                  | 5,000 LBS. (2,268KGS.) SINGLE-LINE                             |  |  |  |
|----------------------------------|----------------------------------------------------------------|--|--|--|
| MOTOR                            | 12V                                                            |  |  |  |
| BRAKE                            | MECHANICAL BRAKE                                               |  |  |  |
| DRUM LENGTH                      | 120MM                                                          |  |  |  |
| ROPE (in X ft ) (mm X m)         | AC-12137 SERIES: STEEL WIRE, 3/14" X 50' ( 5.5MM X 15.2M )     |  |  |  |
|                                  | AC-12136 SERIES: SYNTHETIC ROPE, 3/14" X 33' ( 15.2M X 5.5MM ) |  |  |  |
| FAIRLEAD                         | ROLLER                                                         |  |  |  |
| GEAR RATIO                       | 161:1                                                          |  |  |  |
| OVERALL DIMENSIONS ( L x W x H ) | 395x120x117mm                                                  |  |  |  |